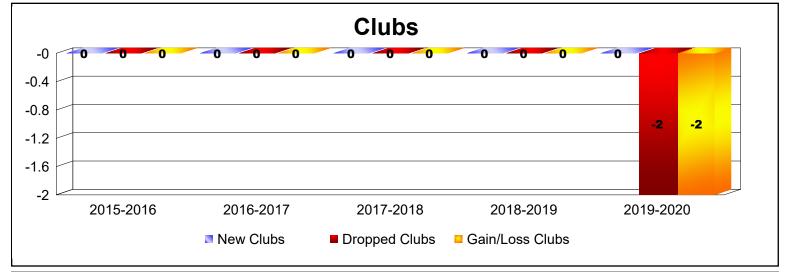

District 104 E

As of June 2020 Cumulative

| Year      | New<br>Clubs | Dropped<br>Clubs | Gain/<br>Loss<br>Clubs | New<br>Members | Charter<br>Members | Reinstate<br>Members | Transfer<br>Members | Total<br>Member<br>Added | Total<br>Members<br>Dropped | Gain/<br>Loss<br>Members |
|-----------|--------------|------------------|------------------------|----------------|--------------------|----------------------|---------------------|--------------------------|-----------------------------|--------------------------|
| 2015-2016 | 0            | 0                | 0                      | 153            | 16                 | 3                    | 14                  | 186                      | -178                        | 8                        |
| 2016-2017 | 0            | 0                | 0                      | 138            | 0                  | 6                    | 5                   | 149                      | -184                        | -35                      |
| 2017-2018 | 0            | 0                | 0                      | 140            | 7                  | 2                    | 47                  | 196                      | -217                        | -21                      |
| 2018-2019 | 0            | 0                | 0                      | 119            | 3                  | 4                    | 20                  | 146                      | -177                        | -31                      |
| 2019-2020 | 0            | -2               | -2                     | 83             | 5                  | 6                    | 41                  | 135                      | -200                        | -65                      |
| Average   | 0            | 0                | 0                      | 127            | 6                  | 4                    | 25                  | 162                      | -191                        | -29                      |