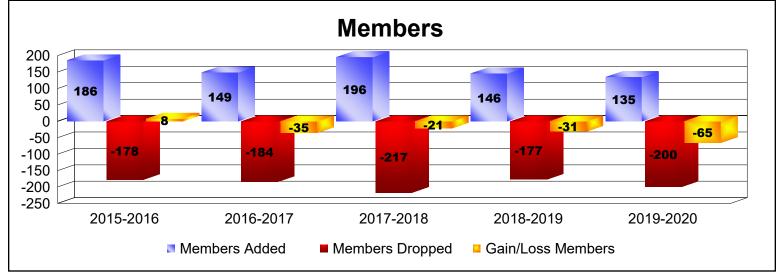

District 104 E

As of June 2020 Cumulative

| Year      | New<br>Clubs | Dropped<br>Clubs | Gain/<br>Loss<br>Clubs | New<br>Members | Charter<br>Members | Reinstate<br>Members | Transfer<br>Members | Total<br>Member<br>Added | Total<br>Members<br>Dropped | Gain/<br>Loss<br>Members |
|-----------|--------------|------------------|------------------------|----------------|--------------------|----------------------|---------------------|--------------------------|-----------------------------|--------------------------|
| 2015-2016 | 0            | 0                | 0                      | 153            | 16                 | 3                    | 14                  | 186                      | -178                        | 8                        |
| 2016-2017 | 0            | 0                | 0                      | 138            | 0                  | 6                    | 5                   | 149                      | -184                        | -35                      |
| 2017-2018 | 0            | 0                | 0                      | 140            | 7                  | 2                    | 47                  | 196                      | -217                        | -21                      |
| 2018-2019 | 0            | 0                | 0                      | 119            | 3                  | 4                    | 20                  | 146                      | -177                        | -31                      |
| 2019-2020 | 0            | -2               | -2                     | 83             | 5                  | 6                    | 41                  | 135                      | -200                        | -65                      |
| Average   | 0            | 0                | 0                      | 127            | 6                  | 4                    | 25                  | 162                      | -191                        | -29                      |